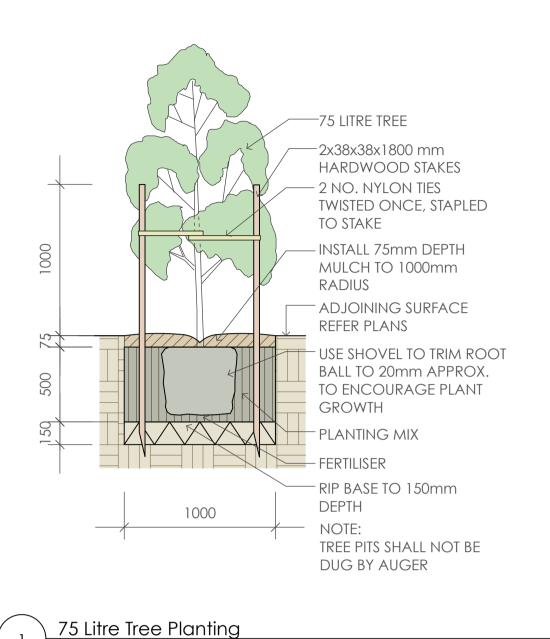

## PREPARATION AND HARDWORKS

**Excavating for Spot Planting** 

To planting areas, excavate a hole for each plant large enough to provide not less than twice the depth and twice the diameter than the root ball of species to be planted.

Use durable hardwood, straight, free from knots or twists, pointed at one end. Drive stakes into the ground a minimum one third of their length, avoiding damage to the

• 75 Litre trees in 2 x 38x38x1800mm Hardwood Stake with double Nylon tie TIES: Provide a 50mm wide Nylon webbing tie per stake, fixed securely to the stakes, one tie at half the height of the main stem and the other as necessary to stabilise the