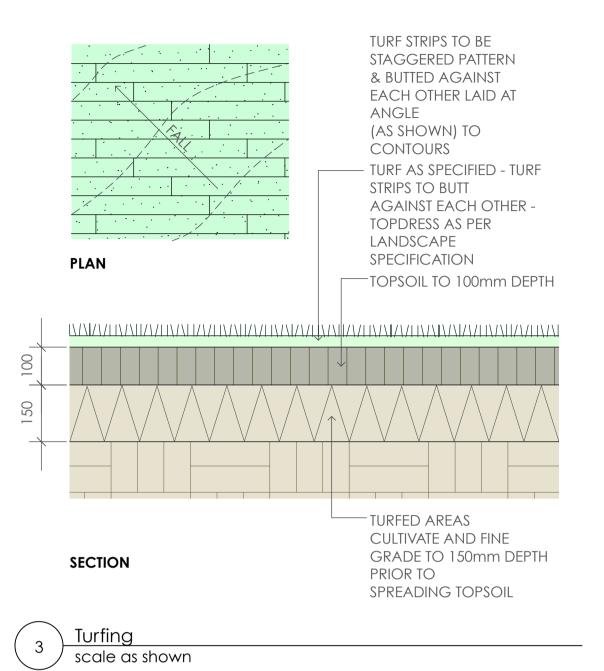

Plants are available from **Andreasens Green** wholesale nursery, contact Darren (02) 8777 4713, email darren@andreasensgreen.com.au or approved equivalent.

All new turfed areas are to be selected weed free Sir Walter DNA Certified Buffalo. Turf shall be laid neatly butted with staggered joins, flush with adjacent surfaces and have even running falls to all drainage points.

All new turfed area shall have a minimum 150mm depth of weed free top soil, placed and levelled prior to turfing.