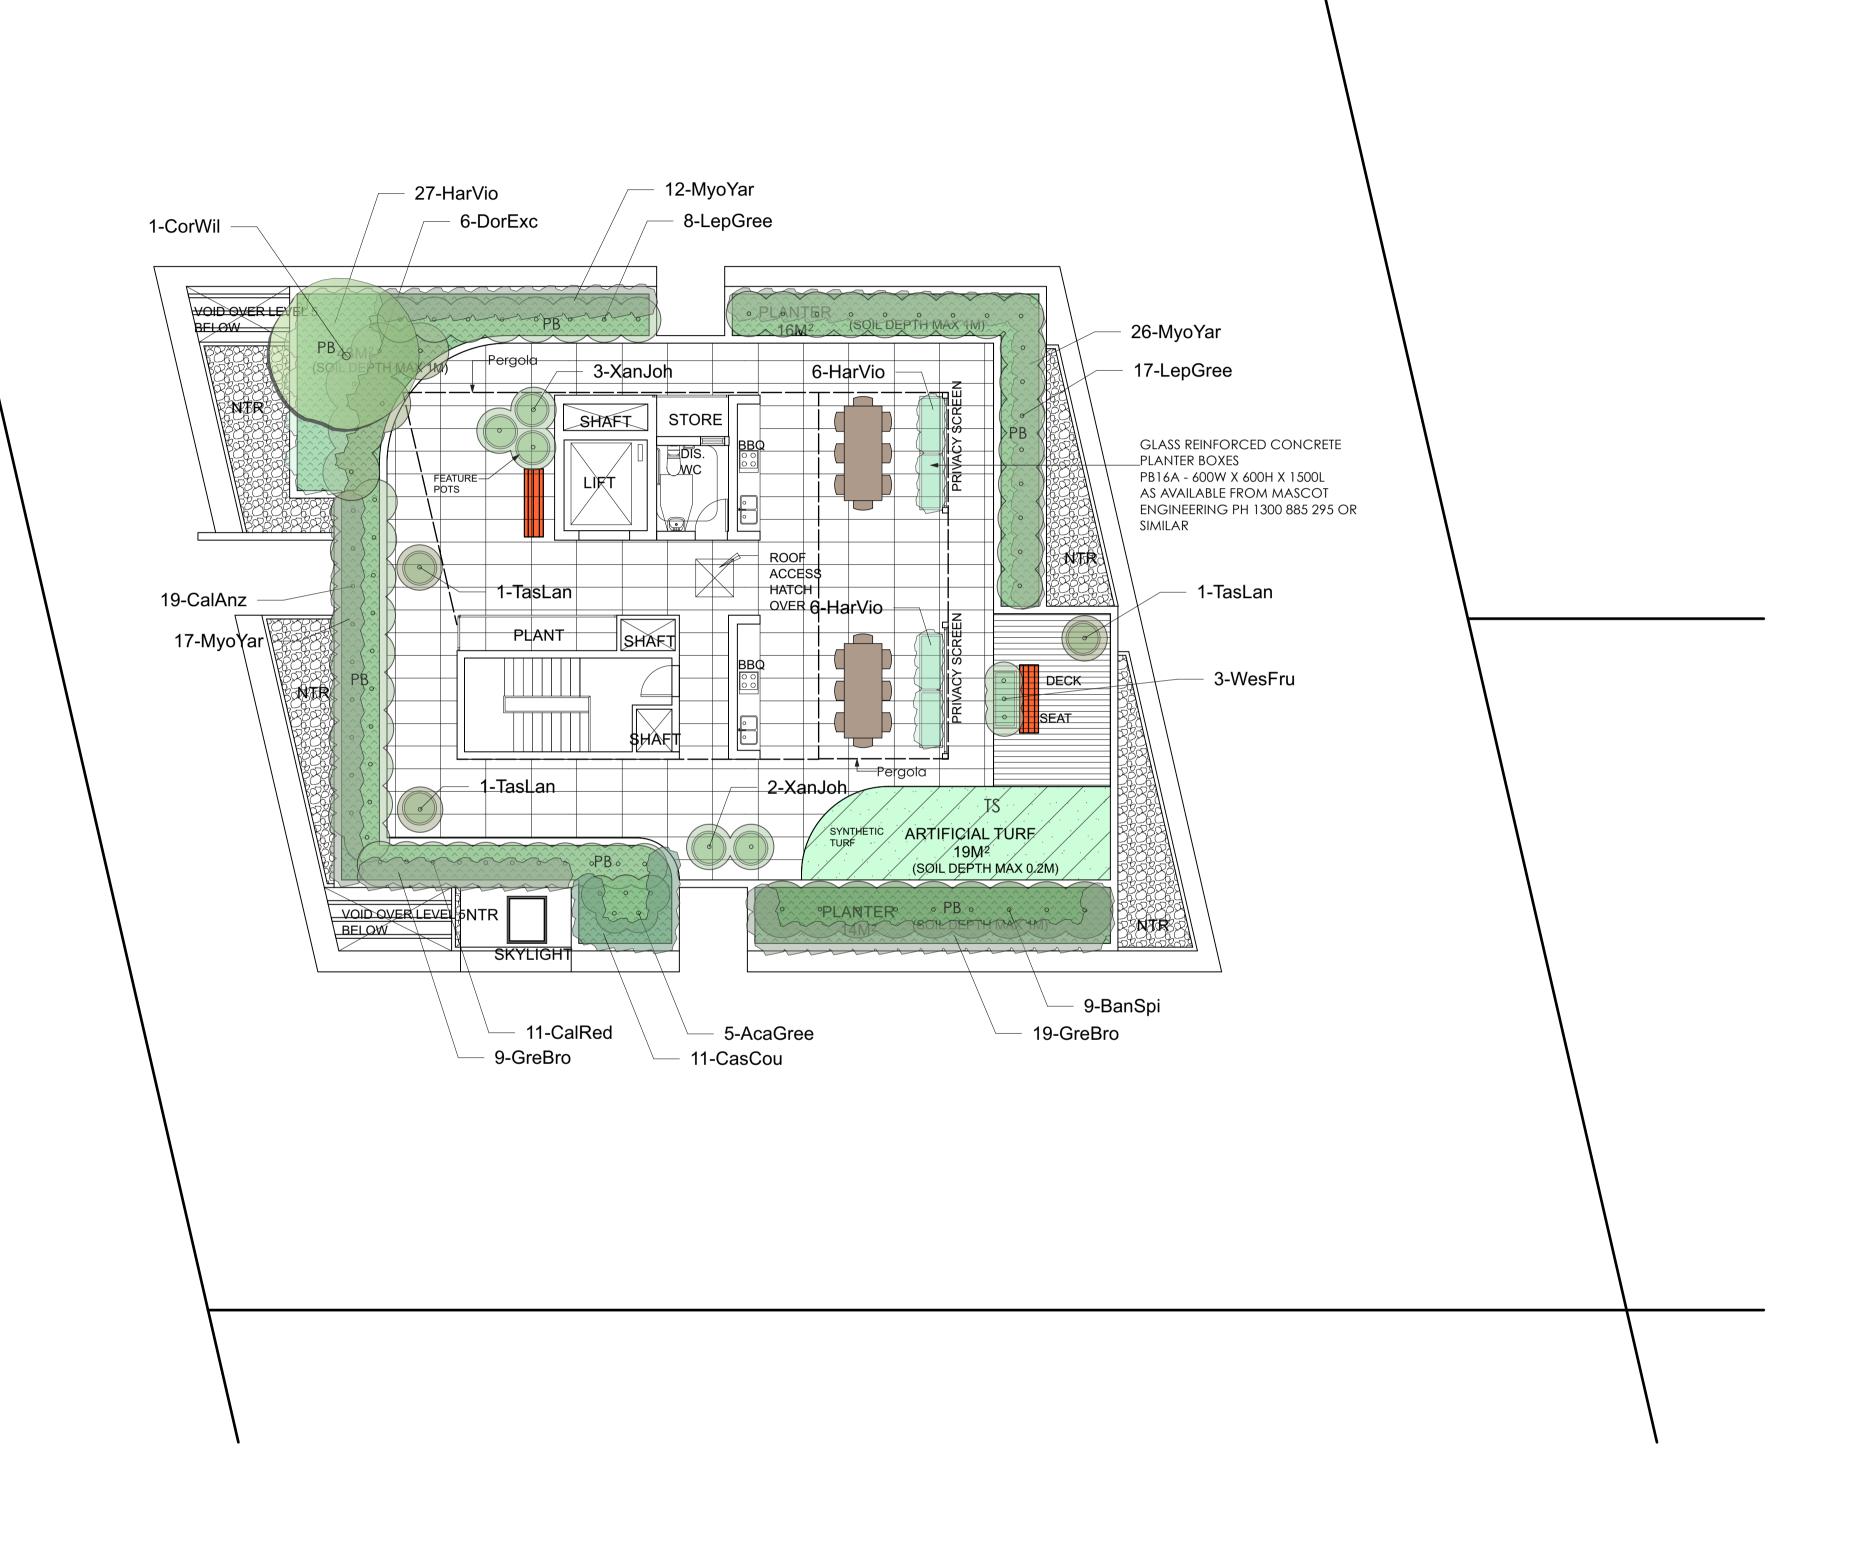

| PROJECT:                           |
|------------------------------------|
| PROPOSED RESIDENTIAL FLAT BUILDING |

NO. 28 & 30 MCKAY AVENUE LIERPOOL

PROJECT ADDRESS:

| Landscape Plan - Roof Terrace |  |
|-------------------------------|--|
|                               |  |

| Plant Sche | edule |                               |                                      |         |               |               |           |
|------------|-------|-------------------------------|--------------------------------------|---------|---------------|---------------|-----------|
| ID         | Qty   | Common Name                   | Botanical Name                       | Size    | Mature Height | Mature Spread | Native (N |
| Trees      |       |                               |                                      |         |               |               |           |
| BanSer     | 4     | Old Man Banksia               | Banksia serrata                      | 75Litre | 8 - 10m       | 3.5 - 6m      | N         |
| CorWil     | 1     | Red Flowering Gum             | Corymbia ficifolia 'Wildfire'        | 75Litre | 4 - 6m        | 2.0 - 3.5m    | N         |
| ElaRet     | 5     | Blueberry Ash                 | Elaeocarpus reticulatus              | 75Litre | 8 - 10m       | 3 - 4m        | N         |
| HymFla     | 2     | Native Frangipani             | Hymenosporum flavum                  | 75Litre | 8 - 12m       | 5 - 6m        | N         |
| MagLit     | 1     | Little Gem Southern Magnolia  | Magnolia grandiflora 'Little Gem'    | 75Litre | 3 - 5m        | 2.0 - 3.0m    |           |
| PyrCap     | 6     | Capital Flowering Pear        | Pyrus calleryana 'Capital'           | 75Litre | 10 - 12m      | 2 - 3m        |           |
| Shrubs     |       |                               |                                      |         |               |               |           |
| AcaGree    | 5     | Green Mist                    | Acacia cognata 'Green Mist'          | 200mm   | 1.0 - 1.5m    | 0.8 - 1.0m    | N         |
| AcmFir     | 22    | Fire Screen Lilly Pilly       | Acmena smithii 'Fire Screen'         | 200mm   | 2 - 4m        | 1 - 1.5m      | N         |
| BamTex     | 22    | Slender Weaver Bamboo         | Bambusa textilis Gracilis            | 300mm   | 6 - 8m        | 0.9 - 1.2m    |           |
| BanSpi     | 18    | Hairpin Banksia               | Banksia spinulosa                    | 200mm   | 2.0 - 3.0m    | 1.5 - 2.0m    | N         |
| CalAnz     | 31    | White Bottle Brush            | Callistemon citrinus 'White Anzac'   | 200mm   | 0.9 - 1.1m    | 2.0 - 3.0m    | N         |
| CalEnd     | 12    | Scarlet Bottlebrush           | Callistemon citrinus 'Endevour'      | 200mm   | 3 - 5m        | 2.0 - 3.5m    | N         |
| CalRed     | 32    | Red Alert Bottle Brush        | Callistemon 'Red Alert'              | 200mm   | 1.0 - 1.5m    | 2.0 - 3.0m    | N         |
| DorExc     | 11    | Gymea Lily                    | Doryanthes excelsa                   | 200mm   | 1.5 - 2m      | 1.2 - 2.0m    | N         |
| DurShe     | 18    | Duranta Gold                  | Duranta 'Sheenas Gold'               | 200mm   | 1.0 - 2.0m    | 1.0 - 2.0m    |           |
| GreHon     | 8     | Honey Gem Grevillea           | Grevillea 'Honey Gem'                | 200mm   | 3.0 - 4.0m    | 2.0 - 3.0m    | N         |
| _epGree    | 25    | Green Screen Leptospermum     | Leptospermum 'Green Screen'          | 200mm   | 1.2 - 1.5m    | 1.2 - 1.5m    | N         |
| MurPan     | 11    | Orange Jessamine              | Murraya paniculata                   | 200mm   | 2.0 - 3.0m    | 2.0 - 3.0m    |           |
| PhiXan     | 56    | Philodendron                  | Philodendron xanadu                  | 200mm   | 0.8 - 1.0m    | 0.8 - 1.0m    |           |
| RhaOri     | 7     | Oriental Pearl Hawthorn       | Rhaphiolepis indica 'Oriental Pearl' | 200mm   | 0.9 - 1.2m    | 0.9 - 1.2m    |           |
| StreJun    | 28    | Narow Leaved Birds Of Paradis |                                      | 200mm   | 0.9 - 1.5m    | 0.9 - 1.2m    |           |
| SyzCas     | 15    | Cascade Lilly Pilly           | Syzygium 'Cascade'                   | 200mm   | 2 - 3m        | 1.5 - 2.0m    | N         |
| TasLan     | 3     | Mountain pepper               | Tasmannia lanceolata                 | 200mm   | 1 - 2m        | 1.0 - 2.0m    | N         |
| WesFru     | 23    | Jervis Gem                    | Westringia fruticosa 'Jervis Gem'    | 200mm   | 0.8 - 1.2m    | 0.8 - 1.2m    | N         |
| YucEle     | 6     | Spineless Yucca               | Yucca elephantipes                   | 200mm   | 3.0 - 5.0m    | 1.5 - 2.0m    |           |
| Ground C   | overs | ·                             |                                      |         |               |               |           |
| TraJas     | 136   | Star Jasmine                  | Trachelospermum jasminoides          | 150mm   | 0.3 - 0.6m    | 1 - 4m        |           |
| MyoYar     | 64    | Carpet Spreading Myoporum     | Myoporum parvifolium 'Yareena'       | 150mm   | 0.05 - 0.1m   | 0.8 - 1.0m    | N         |
| LomSha     | 17    | Shara Mat Rush                | Lomandra longifolia 'Shara'          | 150mm   | 0.45 - 0.55m  | 0.5 - 0.6m    | N         |
| DicRep     | 46    | Dichondra 'Silver Falls'      | Dichondra repens 'Silver Falls'      | 150mm   | 0.2 - 0.5m    | 0.6 - 0.8m    |           |
| Lirlsa     | 27    | Isabella Liriope              | Liriope muscari 'Isabella'           | 150mm   | 0.3 - 0.4m    | 0.4 - 0.5m    |           |
| DiaTas     | 86    | Flax Lily                     | Dianella tasmanica 'Tasred'          | 150mm   | 0.4 - 0.5m    | 0.4 - 0.5m    | N         |
| PhoCho     | 19    | Chocomint Mist Flax           | Phormium tenax 'Chocomint Mist'      | 150mm   | 0.35 - 0.4m   | 0.3 - 0.4m    |           |
| LomTan     | 82    | Spiny-headed mat rush         | Lomandra longifolia 'Tanika'         | 150mm   | 0.45 - 0.6m   | 0.6 - 0.9m    | N         |
| HarMee     | 41    | Meema                         | Hardenbergia violacea "Meema"        | 150mm   | 0.4 - 0.6m    | 1.5 - 2.0m    | N         |
| LomLit     | 5     | Little Con mat rush           | Lomandra confertifolia 'Little Con'  | 150mm   | 0.3 - 0.4m    | 0.4 - 0.5m    | N         |
| TraVar     | 33    | Variegated Star Jasmine       | Trachelospermum 'Variegatum'         | 150mm   | 0.3 - 0.4m    | 3.0 - 4.0m    |           |
| HelLime    | 11    | Licorice Plant                | Helichrysum petiolare 'Limelight'    | 150mm   | 0.3 - 0.45m   | 0.6 - 0.9m    |           |
| GreBro     | 28    | Bronze Rambler Grevillea      | Grevillea 'Bronze Rambler'           | 150mm   | 0 - 0.2m      | 2.0 - 3.0m    | N         |
| HarVio     | 39    | False Sarsaparilla            | Hardenbergia violacea                | 150mm   | 0.75 - 0.9m   | 1.2 - 2.0m    | N         |
| CarCon     | 11    | Cousin It                     | Casuarina 'Cousin It'                | 150mm   | 0.70 0.7111   | 0.8 1.0m      | NI NI     |

150mm | 0.10 - 0.15m | 0.8 - 1.0m

0.8 - 1.2m

200mm

0.6 - 0.9m

Ν

Ν

Casuarina 'Cousin It'

Xanthorrhoea johnsonii

| CasCou | 11 | Cousin It

XanJoh 5 Grasstree