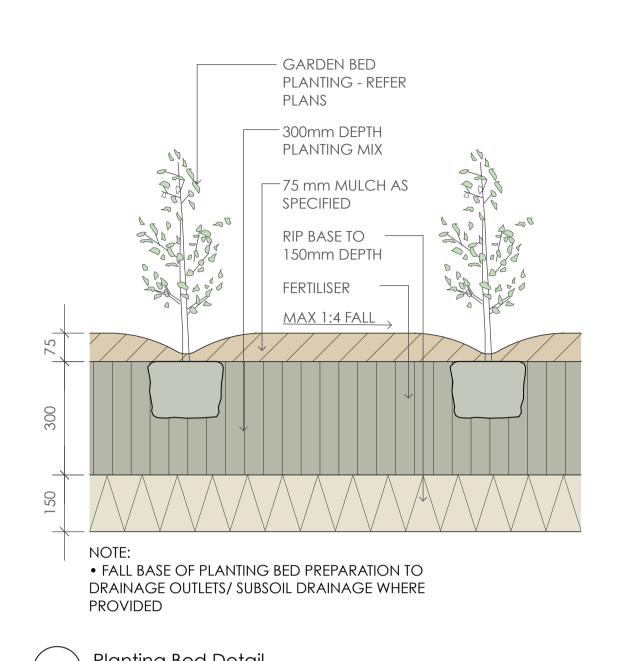

## **SPECIFICATION NOTES** PLANTING MATERIALS

Planting Mix: Planting mix for tree pit backfill shall be "Organic Garden Mix" consisting of 50% Black Soil

20% Coarse Sand

30% Organic Material

as available from Australian Native Landscapes, Phone: [02] 9450 1444, or approved equivalent. Samples shall be provided to the Superintendent prior to ordering or delivery to site. Any material delivered to site, that is rejected by the Superintendent, shall be removed by the contractor at his own expense. Minimum depths of mix to all planting bed areas is as specified on details.

Planter Drainage Cell: Planter drainage cell shall be VersiCell as supplied by Elmich Australia Pty Ltd (ph (02) 9648 2073 or approved equivalent.

Mulch: Mulch to garden bed:

Mulch shall mean hardwood mulch (25mm grade), free from material derived from Privet, Willow, Poplar, Coral trees, or other noxious weeds. Any mulch exceeding the 25mm grade shall be rejected / removed from the site. Graded hardwood mulch to be supplied by Australian Native Landscapes Pty Ltd Phone (02) 9450 1444, or approved equivalent.

Mulch to planter beds: Mulch to planter beds shall be Pine bark mini nuggets mulch (25mm grade), free from fines and as available from Australian Native Landscapes Pty Ltd Phone (02)

Spread mulch so that after settling, it is:

- smooth and evenly graded between design surface levels;
- flush with adjacent finished levels; of the required depths (75mm); and

9450 1444, or approved equivalent.

sloped towards the base of plant stems in plantation beds, but not in contact

with the stem (not closer than 50mm in the case of gravel mulches). Place after the preparation of the planting bed, planting and all other work. Plant Material:

All plant material must be true to the species. No substitutes will be allowed. All plants shall be free of fungus and insect damage. All plants shall be healthy, well shaped, not soft or force grown and not root bound.