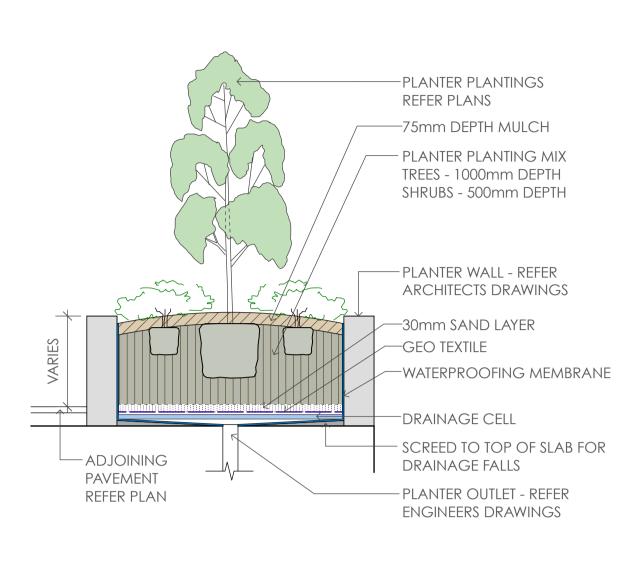

Planter Mix: Planter mix shall be Peat and Planter Mix as supplied by Australian Native Landscape Pty Ltd (ph (02) 9450 1444 or approved equivalent.

**Light Weight Planter Mix:** Planter mix shall be the Hills Lightweight planter mix as supplied by The Hills Bark Blower Pty Ltd (ph (02) 9654 2288 or approved equivalent. Install as per manufacturers recommondations.

Planter Drainage Cell: Planter drainage cell shall be VersiCell as supplied by Elmich Australia Pty Ltd (ph (02) 9648 2073 or approved equivalent.

Mulch: Mulch to garden bed:

Mulch shall mean hardwood mulch (25mm grade), free from material derived from Privet, Willow, Poplar, Coral trees, or other noxious weeds. Any mulch exceeding the 25mm grade shall be rejected / removed from the site. Graded hardwood mulch to be supplied by Australian Native Landscapes Pty Ltd Phone (02) 9450 1444, or approved equivalent.