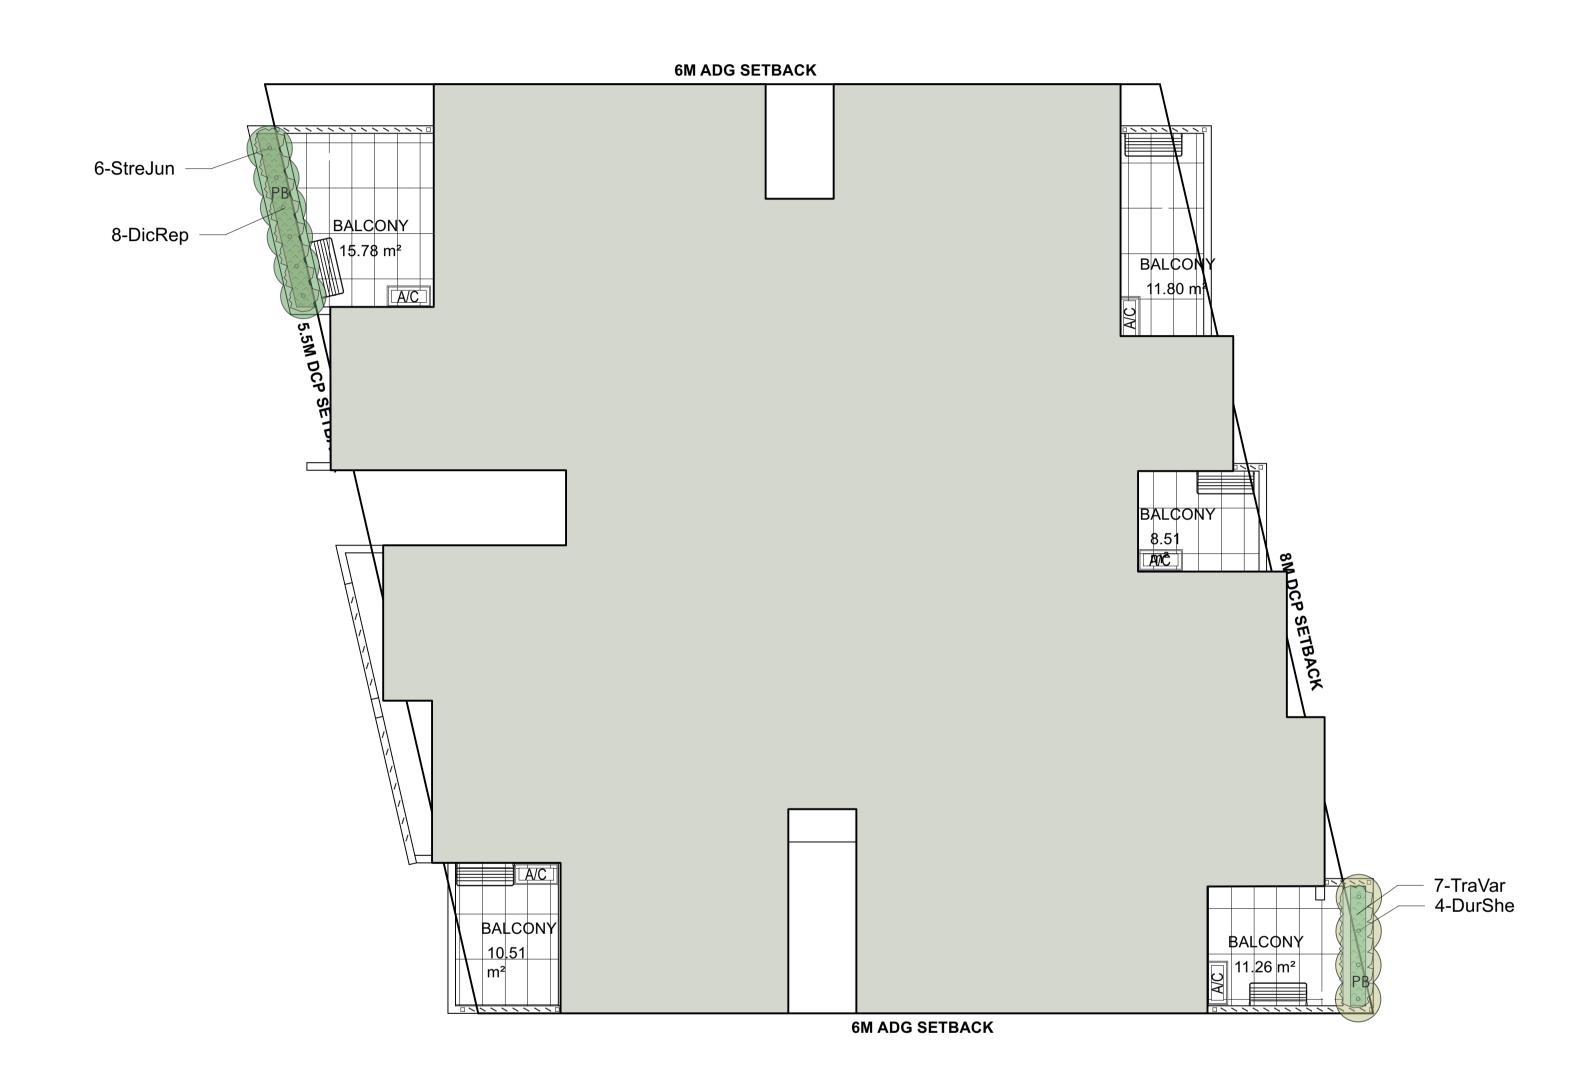

| GENERAL NOTES:  1. Do not scale of drawings. Follow written                                                                                                                               |         |                                      |                  | DESIGNED:                      | PREPARED FOR:           | PREPARED BY:                          |                                                                                        | PROJECT:                                              | DRAWING TITLE:           | DATE: MARCH                        | H 2024 |
|-------------------------------------------------------------------------------------------------------------------------------------------------------------------------------------------|---------|--------------------------------------|------------------|--------------------------------|-------------------------|---------------------------------------|----------------------------------------------------------------------------------------|-------------------------------------------------------|--------------------------|------------------------------------|--------|
| dimensions. If in doubt obtain written advice from the Superintendent.  2. Verify all dimensions on site.                                                                                 |         |                                      |                  | GD                             | MCKAY MOOREBANK PTY LTD |                                       | Greenland Design Pty Ltd<br>ABN 73 139 152 855<br>Registered Landsc. Architect: Bao Ly | PROPOSED RESIDENTIAL FLAT BUILDING                    | Landscape Plan - Level 1 | SCALE: 1:100 ISSI<br>FULL SIZE: A1 |        |
| <ul> <li>3. Refer to legend for all symbol and code keys.</li> <li>4. Read in conjunction with the specifications</li> <li>5. Read in conjunction with all associated drawings</li> </ul> | A ISSUE | FOR RFI'S RESPONSE FOR DA  AMENDMENT | CL<br>CL<br>DRAW | 22.03.24<br>08.12.22<br>N DATE |                         | GREENLAND DESIGN Landscape Architects | PO Box 3228 Wetherill Park NSW 2164 T: 0403 164 198 E: gd@greenlanddesign.com.au       | project address:<br>NO. 28 & 30 MCKAY AVENUE LIERPOOL | 0 1 2 5m                 | DRAWING NO: <b>2671.GD.02</b>      |        |