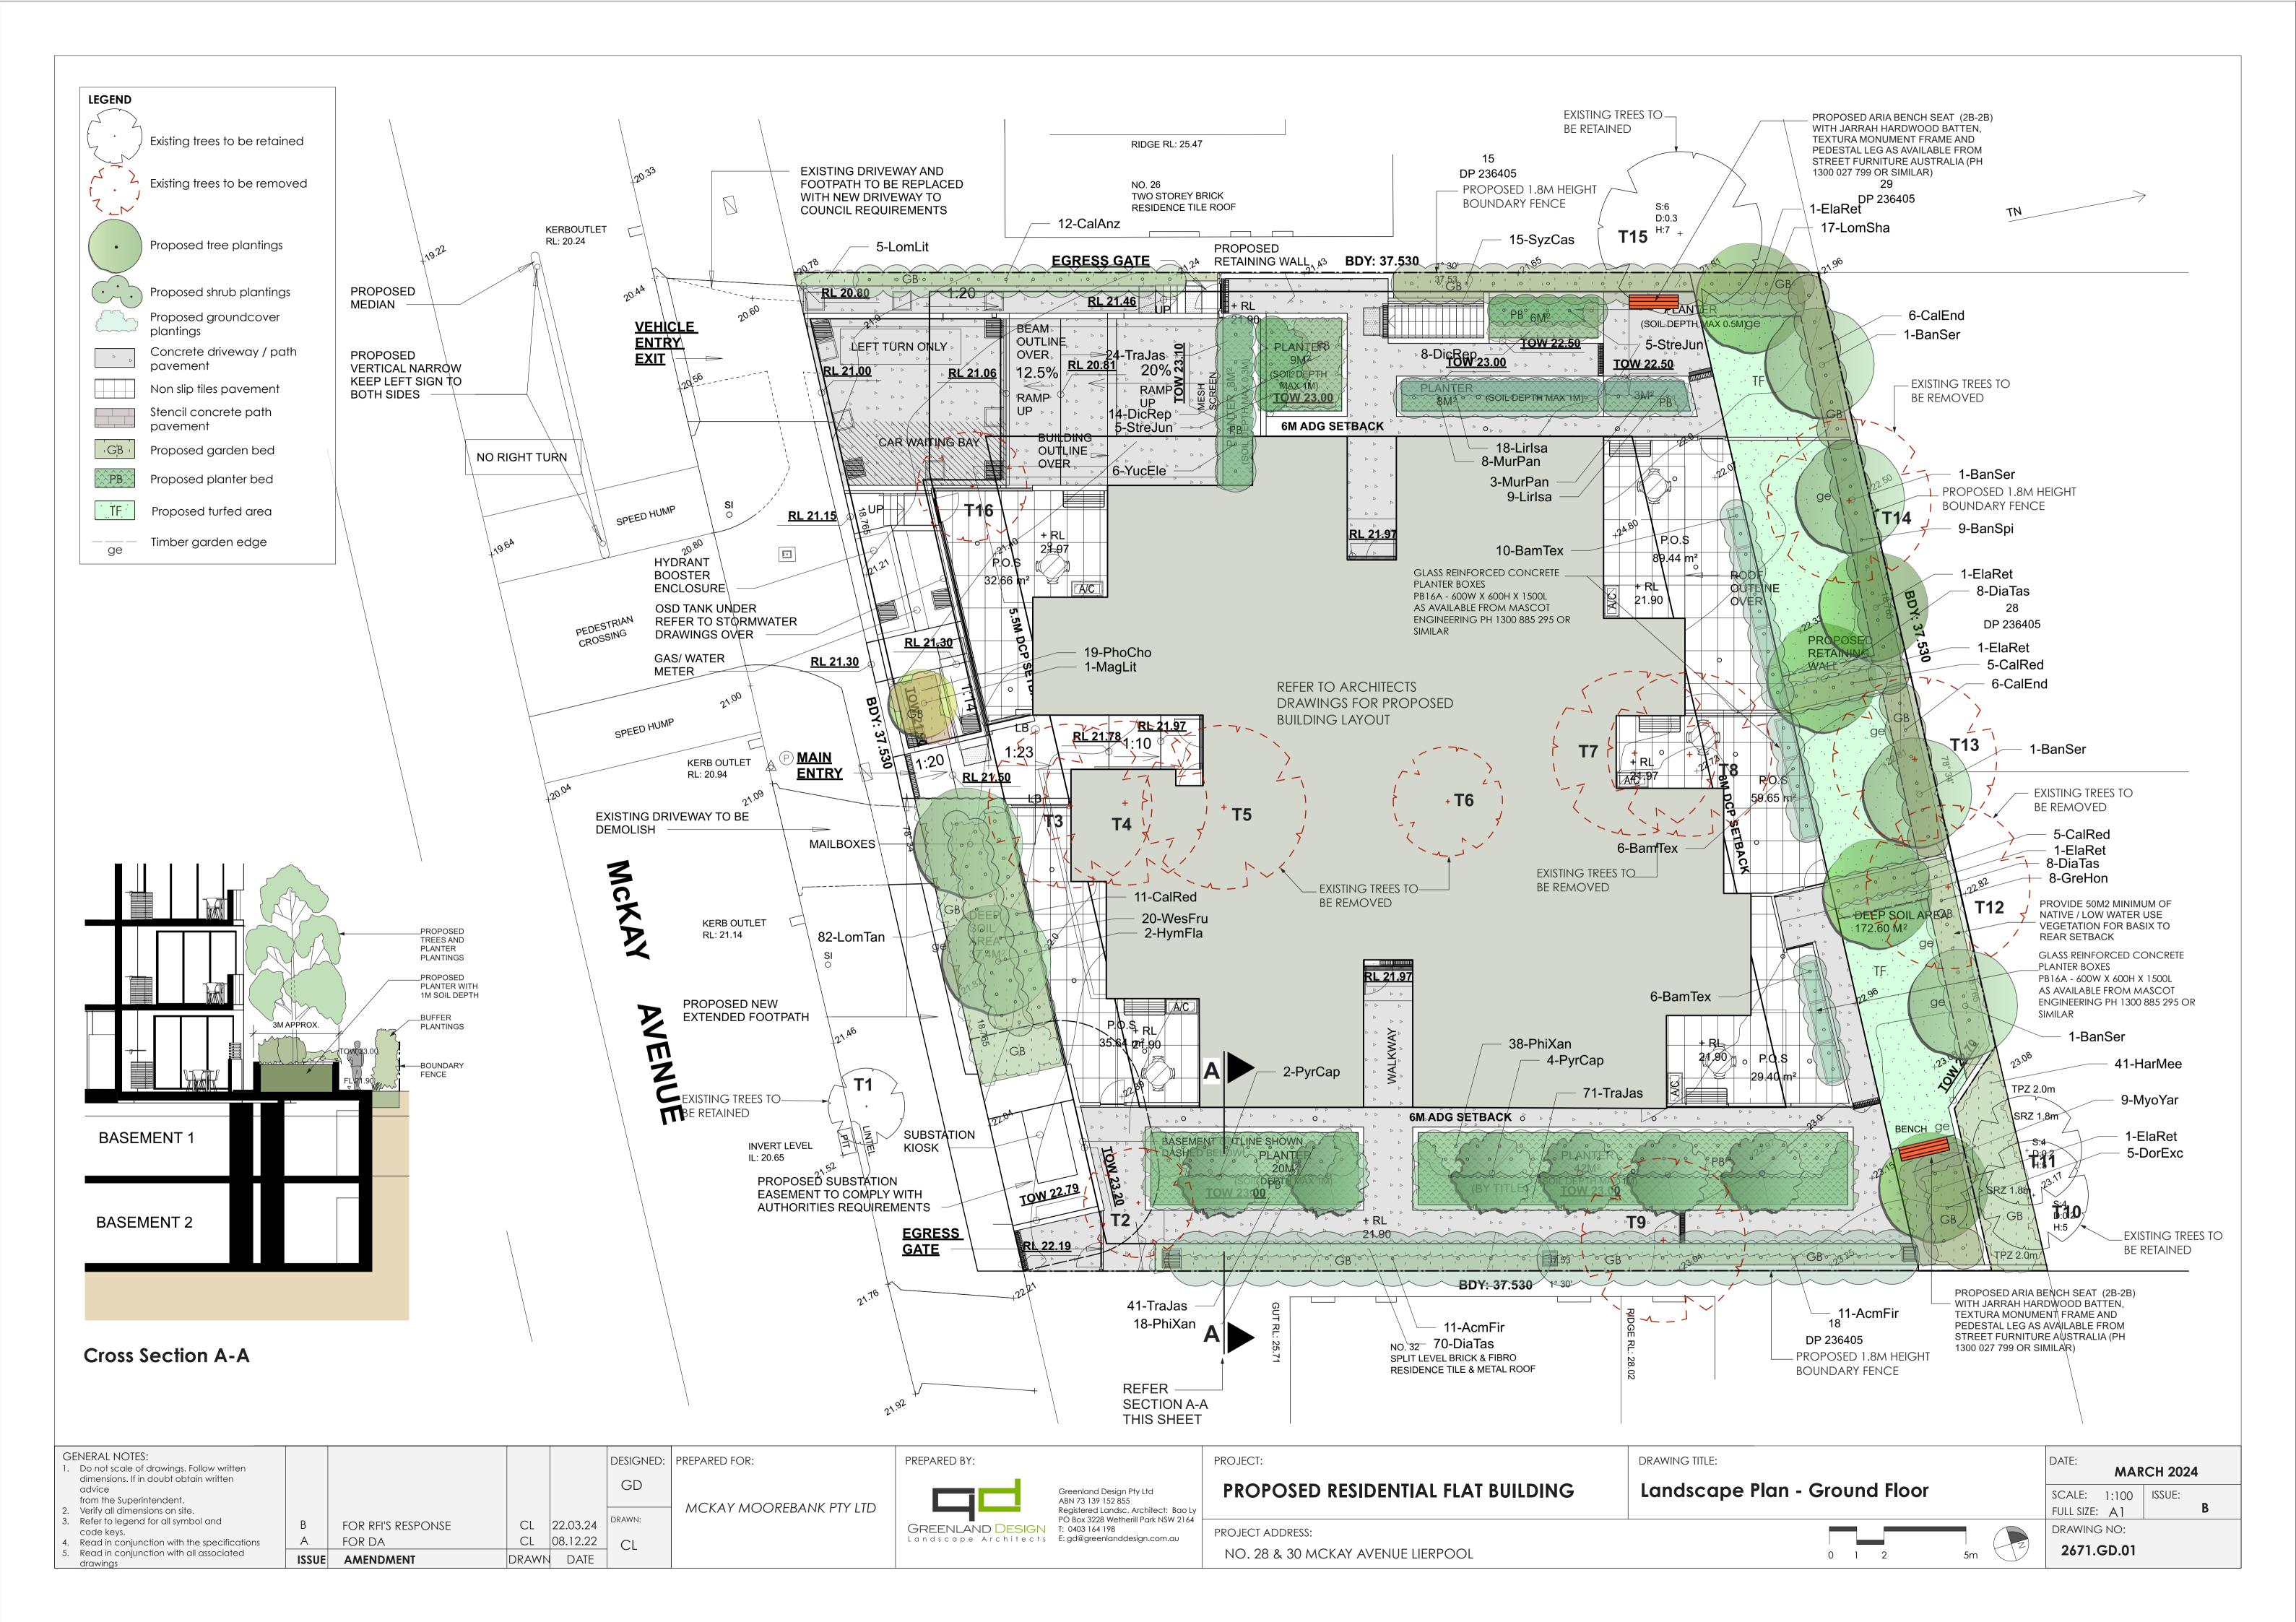

| GENERAL NOTES:  1. Do not scale of drawings. Follow written                                                                                                                               |         |                                      |                  | DESIGNED:                      | PREPARED FOR:           | PREPARED BY:                          |                                                                                        | PROJECT:                                              | DRAWING TITLE:           | DATE: MARCH                        | H 2024 |
|-------------------------------------------------------------------------------------------------------------------------------------------------------------------------------------------|---------|--------------------------------------|------------------|--------------------------------|-------------------------|---------------------------------------|----------------------------------------------------------------------------------------|-------------------------------------------------------|--------------------------|------------------------------------|--------|
| dimensions. If in doubt obtain written advice from the Superintendent.  2. Verify all dimensions on site.                                                                                 |         |                                      |                  | GD                             | MCKAY MOOREBANK PTY LTD |                                       | Greenland Design Pty Ltd<br>ABN 73 139 152 855<br>Registered Landsc. Architect: Bao Ly | PROPOSED RESIDENTIAL FLAT BUILDING                    | Landscape Plan - Level 1 | SCALE: 1:100 ISSI<br>FULL SIZE: A1 |        |
| <ul> <li>3. Refer to legend for all symbol and code keys.</li> <li>4. Read in conjunction with the specifications</li> <li>5. Read in conjunction with all associated drawings</li> </ul> | A ISSUE | FOR RFI'S RESPONSE FOR DA  AMENDMENT | CL<br>CL<br>DRAW | 22.03.24<br>08.12.22<br>N DATE |                         | GREENLAND DESIGN Landscape Architects | PO Box 3228 Wetherill Park NSW 2164 T: 0403 164 198 E: gd@greenlanddesign.com.au       | project address:<br>NO. 28 & 30 MCKAY AVENUE LIERPOOL | 0 1 2 5m                 | DRAWING NO: <b>2671.GD.02</b>      |        |