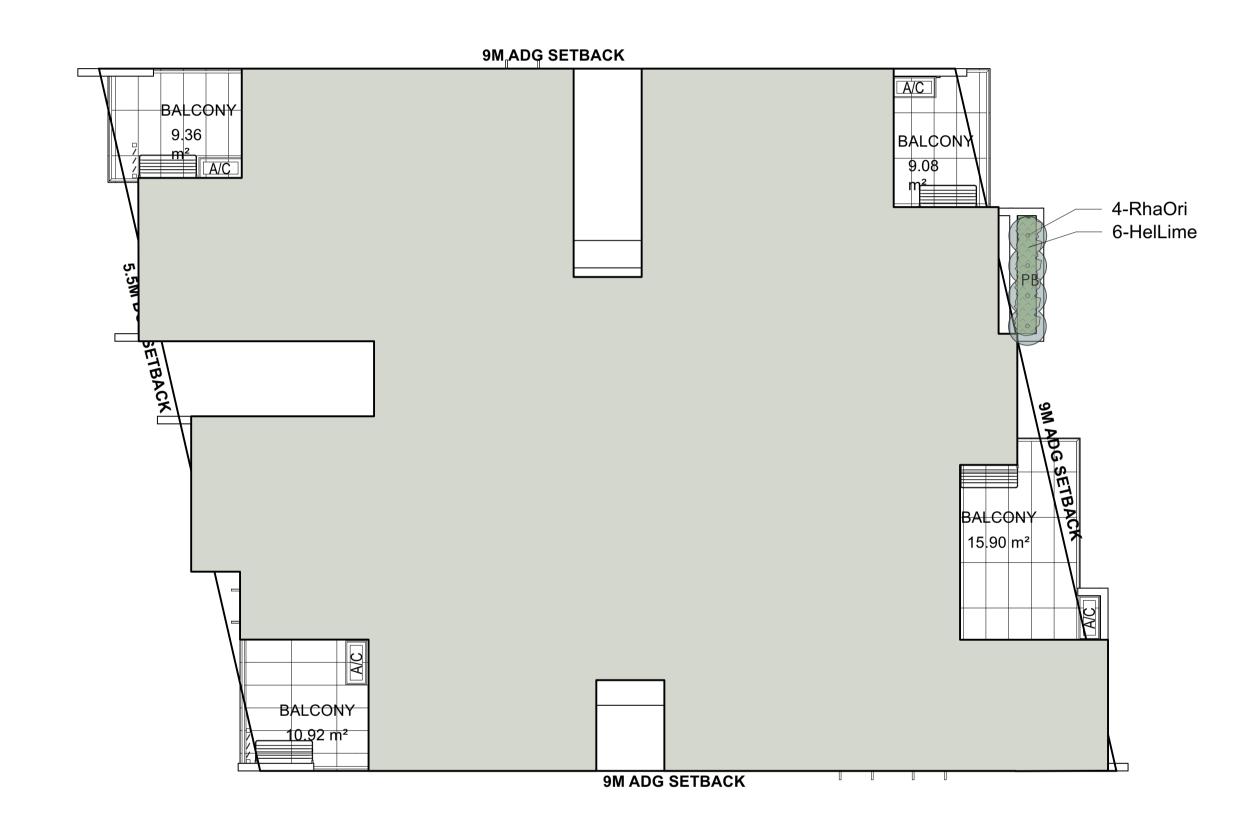

| PROJECT:                           |
|------------------------------------|
| PROPOSED RESIDENTIAL FLAT BUILDING |

NO. 28 & 30 MCKAY AVENUE LIERPOOL

PROJECT ADDRESS:

| Landscape Plan - Roof Terrace |  |
|-------------------------------|--|
|                               |  |

| Plant Sche | edule |                               |                                      |         |               |               |           |
|------------|-------|-------------------------------|--------------------------------------|---------|---------------|---------------|-----------|
| ID         | Qty   | Common Name                   | Botanical Name                       | Size    | Mature Height | Mature Spread | Native (N |
| Trees      |       |                               |                                      |         |               |               |           |
| BanSer     | 4     | Old Man Banksia               | Banksia serrata                      | 75Litre | 8 - 10m       | 3.5 - 6m      | N         |
| CorWil     | 1     | Red Flowering Gum             | Corymbia ficifolia 'Wildfire'        | 75Litre | 4 - 6m        | 2.0 - 3.5m    | N         |
| ElaRet     | 5     | Blueberry Ash                 | Elaeocarpus reticulatus              | 75Litre | 8 - 10m       | 3 - 4m        | N         |
| HymFla     | 2     | Native Frangipani             | Hymenosporum flavum                  | 75Litre | 8 - 12m       | 5 - 6m        | N         |
| MagLit     | 1     | Little Gem Southern Magnolia  | Magnolia grandiflora 'Little Gem'    | 75Litre | 3 - 5m        | 2.0 - 3.0m    |           |
| PyrCap     | 6     | Capital Flowering Pear        | Pyrus calleryana 'Capital'           | 75Litre | 10 - 12m      | 2 - 3m        |           |
| Shrubs     |       |                               |                                      |         |               |               |           |
| AcaGree    | 5     | Green Mist                    | Acacia cognata 'Green Mist'          | 200mm   | 1.0 - 1.5m    | 0.8 - 1.0m    | N         |
| AcmFir     | 22    | Fire Screen Lilly Pilly       | Acmena smithii 'Fire Screen'         | 200mm   | 2 - 4m        | 1 - 1.5m      | N         |
| BamTex     | 22    | Slender Weaver Bamboo         | Bambusa textilis Gracilis            | 300mm   | 6 - 8m        | 0.9 - 1.2m    |           |
| BanSpi     | 18    | Hairpin Banksia               | Banksia spinulosa                    | 200mm   | 2.0 - 3.0m    | 1.5 - 2.0m    | N         |
| CalAnz     | 31    | White Bottle Brush            | Callistemon citrinus 'White Anzac'   | 200mm   | 0.9 - 1.1m    | 2.0 - 3.0m    | N         |
| CalEnd     | 12    | Scarlet Bottlebrush           | Callistemon citrinus 'Endevour'      | 200mm   | 3 - 5m        | 2.0 - 3.5m    | N         |
| CalRed     | 32    | Red Alert Bottle Brush        | Callistemon 'Red Alert'              | 200mm   | 1.0 - 1.5m    | 2.0 - 3.0m    | N         |
| DorExc     | 11    | Gymea Lily                    | Doryanthes excelsa                   | 200mm   | 1.5 - 2m      | 1.2 - 2.0m    | N         |
| DurShe     | 18    | Duranta Gold                  | Duranta 'Sheenas Gold'               | 200mm   | 1.0 - 2.0m    | 1.0 - 2.0m    |           |
| GreHon     | 8     | Honey Gem Grevillea           | Grevillea 'Honey Gem'                | 200mm   | 3.0 - 4.0m    | 2.0 - 3.0m    | N         |
| _epGree    | 25    | Green Screen Leptospermum     | Leptospermum 'Green Screen'          | 200mm   | 1.2 - 1.5m    | 1.2 - 1.5m    | N         |
| MurPan     | 11    | Orange Jessamine              | Murraya paniculata                   | 200mm   | 2.0 - 3.0m    | 2.0 - 3.0m    |           |
| PhiXan     | 56    | Philodendron                  | Philodendron xanadu                  | 200mm   | 0.8 - 1.0m    | 0.8 - 1.0m    |           |
| RhaOri     | 7     | Oriental Pearl Hawthorn       | Rhaphiolepis indica 'Oriental Pearl' | 200mm   | 0.9 - 1.2m    | 0.9 - 1.2m    |           |
| StreJun    | 28    | Narow Leaved Birds Of Paradis |                                      | 200mm   | 0.9 - 1.5m    | 0.9 - 1.2m    |           |
| SyzCas     | 15    | Cascade Lilly Pilly           | Syzygium 'Cascade'                   | 200mm   | 2 - 3m        | 1.5 - 2.0m    | N         |
| TasLan     | 3     | Mountain pepper               | Tasmannia lanceolata                 | 200mm   | 1 - 2m        | 1.0 - 2.0m    | N         |
| WesFru     | 23    | Jervis Gem                    | Westringia fruticosa 'Jervis Gem'    | 200mm   | 0.8 - 1.2m    | 0.8 - 1.2m    | N         |
| YucEle     | 6     | Spineless Yucca               | Yucca elephantipes                   | 200mm   | 3.0 - 5.0m    | 1.5 - 2.0m    |           |
| Ground C   | overs | ·                             |                                      |         |               |               |           |
| TraJas     | 136   | Star Jasmine                  | Trachelospermum jasminoides          | 150mm   | 0.3 - 0.6m    | 1 - 4m        |           |
| MyoYar     | 64    | Carpet Spreading Myoporum     | Myoporum parvifolium 'Yareena'       | 150mm   | 0.05 - 0.1m   | 0.8 - 1.0m    | N         |
| LomSha     | 17    | Shara Mat Rush                | Lomandra longifolia 'Shara'          | 150mm   | 0.45 - 0.55m  | 0.5 - 0.6m    | N         |
| DicRep     | 46    | Dichondra 'Silver Falls'      | Dichondra repens 'Silver Falls'      | 150mm   | 0.2 - 0.5m    | 0.6 - 0.8m    |           |
| Lirlsa     | 27    | Isabella Liriope              | Liriope muscari 'Isabella'           | 150mm   | 0.3 - 0.4m    | 0.4 - 0.5m    |           |
| DiaTas     | 86    | Flax Lily                     | Dianella tasmanica 'Tasred'          | 150mm   | 0.4 - 0.5m    | 0.4 - 0.5m    | N         |
| PhoCho     | 19    | Chocomint Mist Flax           | Phormium tenax 'Chocomint Mist'      | 150mm   | 0.35 - 0.4m   | 0.3 - 0.4m    |           |
| LomTan     | 82    | Spiny-headed mat rush         | Lomandra longifolia 'Tanika'         | 150mm   | 0.45 - 0.6m   | 0.6 - 0.9m    | N         |
| HarMee     | 41    | Meema                         | Hardenbergia violacea "Meema"        | 150mm   | 0.4 - 0.6m    | 1.5 - 2.0m    | N         |
| LomLit     | 5     | Little Con mat rush           | Lomandra confertifolia 'Little Con'  | 150mm   | 0.3 - 0.4m    | 0.4 - 0.5m    | N         |
| TraVar     | 33    | Variegated Star Jasmine       | Trachelospermum 'Variegatum'         | 150mm   | 0.3 - 0.4m    | 3.0 - 4.0m    |           |
| HelLime    | 11    | Licorice Plant                | Helichrysum petiolare 'Limelight'    | 150mm   | 0.3 - 0.45m   | 0.6 - 0.9m    |           |
| GreBro     | 28    | Bronze Rambler Grevillea      | Grevillea 'Bronze Rambler'           | 150mm   | 0 - 0.2m      | 2.0 - 3.0m    | N         |
| HarVio     | 39    | False Sarsaparilla            | Hardenbergia violacea                | 150mm   | 0.75 - 0.9m   | 1.2 - 2.0m    | N         |
| CarCon     | 11    | Cousin It                     | Casuarina 'Cousin It'                | 150mm   | 0.70 0.7111   | 0.8 1.0m      | NI NI     |